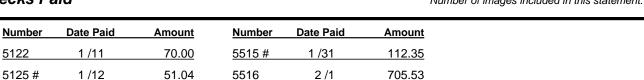

#### Checks Paid

Number of images included in this statement: 4

Total of Checks Paid: \$938.92

Indicates a break in the check number sequence before this check.

Represents an unnumbered check or a non-check item.

# **Check Images**

**Note:** The items below are true and correct copies of the original items which have been photographically reproduced by the bank.

Ck 5122 Ref 400489082 Pd 1/11 \$70.00

Ck 5125 Ref 400635745 Pd 1/12 \$51.04

Ck 5515 Ref 701402956 Pd 1/31 \$112.35

Ck 5516 Ref 701757080 Pd 2/1

\$705.53

Page 5 of 5

Statement Period From 1/08/2011 To 2/07/2011 **Account Number** 010-203-8109