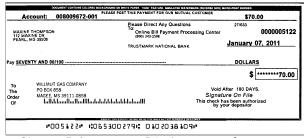

# **Check Images**

**Note:** The items below are true and correct copies of the original items which have been photographically reproduced by the bank.

Ck 5122 Ref 400489082 Pd 1/11 \$70.00

Ck 5125 Ref 400635745 Pd 1/12 \$51.04