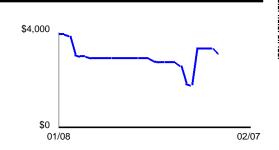

# **Daily Balance History**

| Date        | Balance    | Date | Balance    |
|-------------|------------|------|------------|
| 1/8         | \$3,922.54 | 1/19 | \$2,925.41 |
| 1/10        | \$3,870.28 | 1/25 | \$2,922.91 |
| 1/11        | \$3,083.52 | 1/26 | \$2,802.70 |
| 1/12        | \$3,032.48 | 1/27 | \$2,796.40 |
| 1/14        | \$2,936.99 | 1/28 | \$2,779.21 |
| <u>1/18</u> | \$2,934.49 | 1/31 | \$2,624.78 |

| Date | Balance    |
|------|------------|
| 2/1  | \$1,887.56 |
| 2/2  | \$1,818.25 |
| 2/3  | \$3,357.25 |
| 2/7  | \$3,119.55 |
|      |            |

Your Balance this Period
Balance