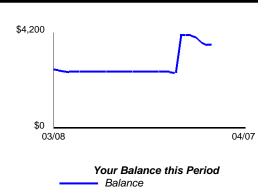

# **Daily Balance History**

| Date       | Balance    | Date        | Balance    | Date | Balance    |
|------------|------------|-------------|------------|------|------------|
| <u>3/8</u> | \$2,686.74 | 3/14        | \$2,557.44 | 4/4  | \$4,043.46 |
| 3/9        | \$2,637.90 | 3/28        | \$2,554.94 | 4/5  | \$3,825.74 |
| 3/10       | \$2,574.45 | <u>3/31</u> | \$2,513.73 | 4/6  | \$3,725.16 |
| 3/11       | \$2,559.94 | <u>4/1</u>  | \$4,121.04 | 4/7  | \$3,725.28 |