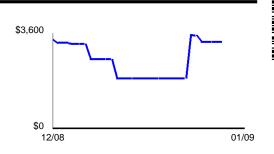

# **Daily Balance History**

| Date  | Balance    | Date  | Balance    |
|-------|------------|-------|------------|
| 12/8  | \$3,401.68 | 12/20 | \$1,926.53 |
| 12/9  | \$3,270.63 | 12/27 | \$1,915.06 |
| 12/12 | \$3,218.89 | 1/3   | \$3,581.37 |
| 12/15 | \$2,642.16 | 1/4   | \$3,562.27 |

| Date | Balance    |
|------|------------|
| 1/5  | \$3,306.27 |
| 1/9  | \$3.281.19 |

Your Balance this Period
Balance