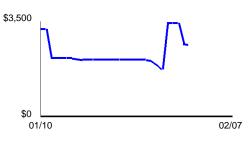

# **Daily Balance History**

| Date        | Balance    | Date        | Balance    |
|-------------|------------|-------------|------------|
| <u>1/10</u> | \$3,241.19 | 1/31        | \$2,079.13 |
| 1/12        | \$2,197.48 | <u>2</u> /1 | \$1,944.39 |
| 1/17        | \$2,162.96 | 2/2         | \$1,751.91 |
| <u>1/18</u> | \$2,115.80 | 2/3         | \$3,434.91 |

| Date | Balance    |  |  |
|------|------------|--|--|
| 2/6  | \$2,713.99 |  |  |
| 2/7  | \$2.693.32 |  |  |

Your Balance this Period
Balance

Page 4 of 6

**Statement Period** From 1/10/2012 To 2/07/2012