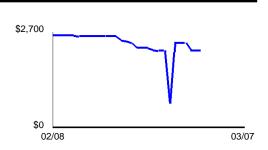

# **Daily Balance History**

| Date        | Balance    | Date        | Balance    |
|-------------|------------|-------------|------------|
| 2/8         | \$2,622.41 | <u>2/24</u> | \$2,278.04 |
| 2/13        | \$2,614.93 | <u>2/27</u> | \$2,240.05 |
| <u>2/21</u> | \$2,503.22 | 2/28        | \$2,203.68 |
| 2/22        | \$2,464.85 | 2/29        | \$2,187.19 |
| 2/23        | \$2,404.46 | <u>3/1</u>  | \$715.28   |

| Date | Balance    |
|------|------------|
| 3/2  | \$2,413.28 |
| 3/5  | \$2,195.56 |
| 3/7  | \$2,195.66 |