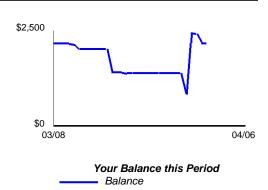

## **Daily Balance History**

| <u>Date</u> | Balance    | Date | Balance    | <u>Date</u> | Balance    |
|-------------|------------|------|------------|-------------|------------|
| 3/8         | \$2,188.26 | 3/22 | \$1,424.06 | 4/4         | \$2,432.52 |
| <u>3/12</u> | \$2,152.18 | 3/27 | \$1,418.19 | 4/5         | \$2,192.80 |
| <u>3/13</u> | \$2,027.18 | 4/2  | \$867.80   | 4/6         | \$2,192.87 |
| 3/19        | \$1.449.18 | 4/3  | \$2,468,32 |             |            |