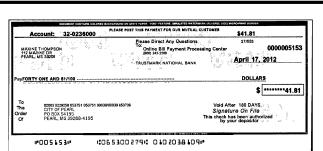

# **Check Images**

Note: The items below are true and correct copies of the original items which have been photographically reproduced by the bank.

Ck 5153 Ref 800722901 Pd 4/18

\$41.81

| This section is provided                                                   | to help you baland | e your bank sta                                | tement. |                                                                                    |                              |             |
|----------------------------------------------------------------------------|--------------------|------------------------------------------------|---------|------------------------------------------------------------------------------------|------------------------------|-------------|
| Checks and<br>Other Withdrawals<br>outstanding -<br>Not charged to account | Check Number       | Amount                                         |         | Bank Balance<br>Shown on<br>this statement                                         | \$3,                         | ,023.53     |
|                                                                            |                    | <u>                                       </u> |         | Add +                                                                              |                              |             |
|                                                                            |                    |                                                |         | Deposits not credited to this                                                      | \$                           |             |
|                                                                            |                    |                                                |         | statement                                                                          | -                            |             |
|                                                                            |                    |                                                |         | Total                                                                              | \$                           |             |
|                                                                            |                    |                                                |         | Subtract -                                                                         |                              |             |
|                                                                            |                    |                                                |         | Checks and<br>Other Withdrawa<br>Outstanding                                       | ls<br>_ <b>\$</b>            |             |
|                                                                            |                    |                                                |         | Balance =                                                                          | \$                           |             |
| Total Checks and<br>Other Withdrawals outst                                | anding \$          |                                                |         | This balance should balance after deduct adding interest (if a for previous month. | cting service only) shown on | charges and |