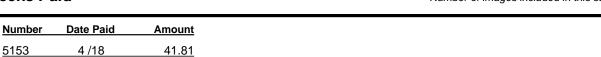

## Checks Paid

Number of images included in this statement: 1

Total of Checks Paid: \$41.81

# **Check Images**

Note: The items below are true and correct copies of the original items which have been photographically reproduced by the bank.

Ck 5153 Ref 800722901 Pd 4/18

\$41.81

| This section is provided                                                   | to help you baland | e your bank sta                                | tement. |                                                                                    |                              |             |
|----------------------------------------------------------------------------|--------------------|------------------------------------------------|---------|------------------------------------------------------------------------------------|------------------------------|-------------|
| Checks and<br>Other Withdrawals<br>outstanding -<br>Not charged to account | Check Number       | Amount                                         |         | Bank Balance<br>Shown on<br>this statement                                         | \$3,                         | ,023.53     |
|                                                                            |                    | <u>                                       </u> |         | Add +                                                                              |                              |             |
|                                                                            |                    |                                                |         | Deposits not credited to this                                                      | \$                           |             |
|                                                                            |                    |                                                |         | statement                                                                          | -                            |             |
|                                                                            |                    |                                                |         | Total                                                                              | \$                           |             |
|                                                                            |                    |                                                |         | Subtract -                                                                         |                              |             |
|                                                                            |                    |                                                |         | Checks and<br>Other Withdrawa<br>Outstanding                                       | ls<br>_ <b>\$</b>            |             |
|                                                                            |                    |                                                |         | Balance =                                                                          | \$                           |             |
| Total Checks and<br>Other Withdrawals outst                                | anding \$          |                                                |         | This balance should balance after deduct adding interest (if a for previous month. | cting service only) shown on | charges and |