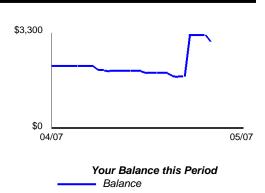

# **Daily Balance History**

| Date | Balance    | Date        | Balance    | <u>Date</u> | Balance    |
|------|------------|-------------|------------|-------------|------------|
| 4/7  | \$2,192.87 | <u>4/19</u> | \$2,016.65 | <u>5/1</u>  | \$1,823.44 |
| 4/16 | \$2,067.87 | 4/25        | \$1,976.01 | 5/3         | \$3,263.15 |
| 4/18 | \$2,026.06 | 4/30        | \$1,879.61 | 5/7         | \$3,023.53 |