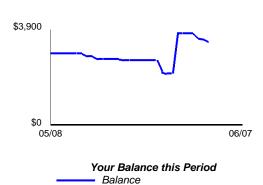

# **Daily Balance History**

| Date        | Balance    | Date | Balance    |
|-------------|------------|------|------------|
| 5/8         | \$2,981.81 | 5/29 | \$2,224.44 |
| <u>5/15</u> | \$2,856.81 | 5/30 | \$2,145.26 |
| <u>5/17</u> | \$2,732.66 | 6/1  | \$3,811.57 |
| 5/22        | \$2,724.44 | 6/5  | \$3,588.35 |