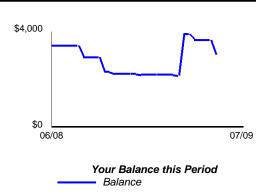

# **Daily Balance History**

| Date | Balance    | Date | Balance    | Date       | Balance    |
|------|------------|------|------------|------------|------------|
| 6/8  | \$3,461.20 | 6/20 | \$2,281.02 | 7/3        | \$3,924.35 |
| 6/14 | \$2,961.20 | 6/25 | \$2,258.04 | <u>7/5</u> | \$3,684.63 |
| 6/18 | \$2 389 44 | 7/2  | \$2 226 35 | 7/9        | \$3 084 95 |