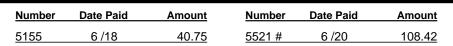

### Checks Paid

Number of images included in this statement: 2

Total of Checks Paid: \$149.17

# Indicates a break in the check number sequence before this check.

Represents an unnumbered check or a non-check item.