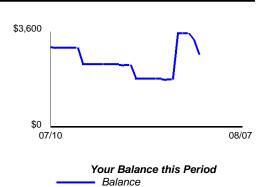

# **Daily Balance History**

| Date        | Balance    | Date        | Balance    |
|-------------|------------|-------------|------------|
| 7/10        | \$3,072.69 | 7/24        | \$2,398.85 |
| 7/11        | \$3,026.54 | 7/26        | \$1,898.85 |
| <u>7/16</u> | \$2,439.59 | <u>8</u> /1 | \$1,867.16 |
| 7/17        | \$2,417.14 | 8/3         | \$3,565.16 |

| Date | Balance    |  |  |
|------|------------|--|--|
| 8/6  | \$3,341.94 |  |  |
| 8/7  | \$2,784,13 |  |  |

Page 4 of 5

**Statement Period** From 7/10/2012 To 8/07/2012

**Account Number** 010-203-8109