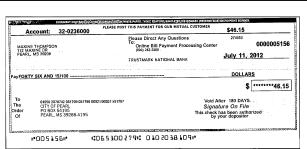

## Checks Paid

Number of images included in this statement: 1

| Number      | Date Paid | Amount       |
|-------------|-----------|--------------|
| <u>5156</u> | 7 /11     | <u>46.15</u> |

Total of Checks Paid: \$46.15

# **Check Images**

Note: The items below are true and correct copies of the original items which have been photographically reproduced by the bank.

Ck 5156 Ref 700638513 Pd 7/11

\$46.15

| This section is provided                                                   | to neip you balant | se your bank star | ement. |                                                                                    |                                  |                   |
|----------------------------------------------------------------------------|--------------------|-------------------|--------|------------------------------------------------------------------------------------|----------------------------------|-------------------|
| Checks and<br>Other Withdrawals<br>outstanding -<br>Not charged to account | Check Number       | Amount            |        | Bank Balance<br>Shown on<br>this statement                                         | <b>\$2</b> ,                     | <del>784.13</del> |
|                                                                            |                    |                   |        | Add +                                                                              |                                  |                   |
|                                                                            |                    |                   |        | Deposits not<br>credited to this<br>statement                                      | \$                               | <u> </u>          |
|                                                                            |                    |                   |        | Staternent                                                                         |                                  |                   |
|                                                                            |                    | <u> </u>          |        | Total                                                                              | \$                               |                   |
|                                                                            |                    | <u> </u>          |        | Subtract -                                                                         |                                  |                   |
|                                                                            |                    |                   |        | Checks and<br>- Other Withdrawa<br>Outstanding                                     | ls<br>_ <b>\$</b>                |                   |
|                                                                            |                    |                   |        | Balance =                                                                          | \$                               |                   |
| Total Checks and<br>Other Withdrawals outs                                 | tanding \$         |                   |        | This balance should balance after deduct adding interest (if a for previous month. | cting service on<br>ny) shown on | harges and        |