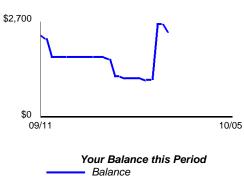

# **Daily Balance History**

| Date | Balance    | Date | Balance            | Date | Balance            |
|------|------------|------|--------------------|------|--------------------|
| 9/11 | \$2,349.26 | 9/24 | \$1,689.90         | 10/1 | \$1,105. <u>96</u> |
| 9/12 | \$2,249.92 | 9/25 | \$1,189.90         | 10/3 | \$2,668.09         |
| 9/13 | \$1,749.92 | 9/27 | \$1,137.6 <u>5</u> | 10/5 | \$2,422.92         |