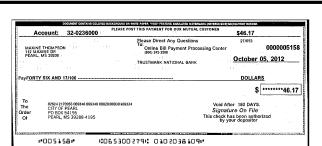

### Checks Paid

Number of images included in this statement: 1

| Number      | Date Paid | Amount |
|-------------|-----------|--------|
| <u>5158</u> | 10/11     | 46.17  |

Total of Checks Paid: \$46.17

# **Check Images**

Note: The items below are true and correct copies of the original items which have been photographically reproduced by the bank.

\$46.17

| This section is provided                                                   | to neip you balanc | e your bank state                            | inent. |                                                                                |                               |             |
|----------------------------------------------------------------------------|--------------------|----------------------------------------------|--------|--------------------------------------------------------------------------------|-------------------------------|-------------|
| Checks and<br>Other Withdrawals<br>outstanding -<br>Not charged to account | Check Number       | Amount                                       |        | Bank Balance<br>Shown on<br>this statement                                     | \$2                           | 2,472.13    |
|                                                                            |                    | <u>                                     </u> |        | Add +                                                                          |                               |             |
|                                                                            |                    |                                              |        | Deposits not<br>credited to this<br>statement                                  | \$                            | <u> </u>    |
|                                                                            |                    |                                              |        | Statement                                                                      |                               |             |
|                                                                            |                    | <u> </u>                                     |        | Total                                                                          | \$                            |             |
|                                                                            |                    |                                              |        | Subtract -                                                                     |                               |             |
|                                                                            |                    |                                              |        | Checks and<br>- Other Withdrawa<br>Outstanding                                 | ls<br>_ <b>\$</b>             |             |
|                                                                            |                    | <u>                                     </u> |        | Balance =                                                                      | \$                            |             |
| Total Checks and<br>Other Withdrawals outs                                 | tanding \$         |                                              |        | This balance shoul balance after dedu adding interest (if a for previous month | cting service<br>iny) shown o | charges and |