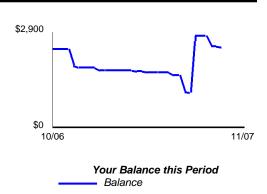

# **Daily Balance History**

| <u>Date</u> | Balance    | <u>Date</u> | Balance    | Date | Balance    |
|-------------|------------|-------------|------------|------|------------|
| 10/6        | \$2,422.92 | 10/24       | \$1,735.89 | 11/2 | \$2,817.26 |
| 10/10       | \$1,922.92 | 10/26       | \$1,713.72 | 11/5 | \$2,494.04 |
| 10/11       | \$1,876.75 | 10/29       | \$1,650.95 | 11/7 | \$2,472.13 |
| 10/15       | \$1,792.27 | 10/31       | \$1,150.95 |      |            |
| 10/22       | \$1,753.11 | 11/1        | \$1,119.26 |      |            |