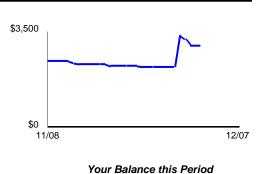

# **Daily Balance History**

| Date  | Balance    | Date  | Balance    |
|-------|------------|-------|------------|
| 11/8  | \$2,472.13 | 11/26 | \$2,274.17 |
| 11/13 | \$2,393.45 | 11/28 | \$2,240.97 |
| 11/14 | \$2,354.84 | 12/3  | \$3,407.28 |
| 11/20 | \$2,305.19 | 12/4  | \$3,271.29 |

| Date | Balance    |
|------|------------|
| 12/5 | \$3,026.07 |
| 12/7 | \$3.026.18 |

Balance

Page 4 of 7

**Statement Period** From 11/08/2012 To 12/07/2012

Account Number 010-203-8109