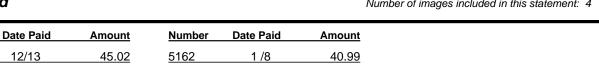

#### Checks Paid

Number

5160

5161

Number of images included in this statement: 4

189.93

Total of Checks Paid: \$315.94

40.00

Ck 5161 Ref 900066845 Pd 12/26 \$40.00

Ck 5162 Ref 400165702 Pd 1/8 \$40.99

Ck 5522 Ref 801945435 Pd 12/24

\$189.93

Page 5 of 6

**Statement Period** From 12/08/2012 To 1/08/2013

**Account Number** 010-203-8109