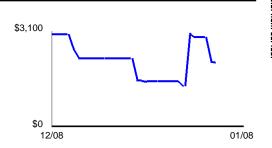

# **Daily Balance History**

| Date  | Balance    | Date  | Balance    |
|-------|------------|-------|------------|
| 12/8  | \$3,026.18 | 12/26 | \$1,501.85 |
| 12/12 | \$2,526.18 | 1/2   | \$1,334.17 |
| 12/13 | \$2,255.65 | 1/3   | \$3,061.17 |
| 12/24 | \$1,541.85 | 1/4   | \$2,920.25 |

| Date | Balance    |
|------|------------|
| 1/7  | \$2,158.03 |
| 1/8  | \$2.117.13 |

Your Balance this Period
Balance