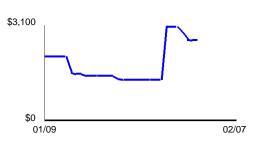

# **Daily Balance History**

| Date | Balance            | Date        | Balance    |
|------|--------------------|-------------|------------|
| 1/9  | \$2,117.13         | 1/23        | \$1,399.75 |
| 1/14 | \$1,617.1 <u>3</u> | 1/24        | \$1,390.89 |
| 1/15 | \$1,575.99         | 1/29        | \$1,379.14 |
| 1/17 | \$1,506.69         | 2/1         | \$3,074.45 |
| 1/22 | \$1,499.75         | <u>2</u> /4 | \$2,904.75 |

| Date | Balance    |
|------|------------|
| 2/5  | \$2,681.53 |
| 2/6  | \$2,659.53 |
| 2/7  | \$2,659.61 |

Your Balance this Period
Balance

Page 4 of 5

**Statement Period** From 1/09/2013 To 2/07/2013