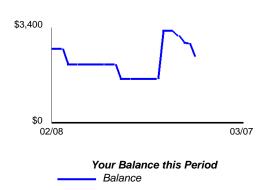

# **Daily Balance History**

| Date | Balance            | Date | Balance    | Date | Balance    |
|------|--------------------|------|------------|------|------------|
| 2/8  | \$2,659.61         | 3/1  | \$3,313.06 | 3/6  | \$2,888.18 |
| 2/11 | \$2,117.75         | 3/4  | \$3,133.40 | 3/7  | \$2,388.27 |
| 2/21 | \$1,617.7 <u>5</u> | 3/5  | \$2,910.18 |      |            |