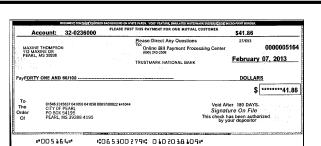

### Checks Paid

Number of images included in this statement: 1

| Number | Date Paid | Amount |
|--------|-----------|--------|
| 5164   | 2 /11     | 41.86  |

Total of Checks Paid: \$41.86

- # Indicates a break in the check number sequence before this check.
- Represents an unnumbered check or a non-check item.
- Now you can view your checks online. TrustTouchWeb lets you see the last 60 days of cleared check images, front and back! Enroll in TrustTouchWeb at www.Trustmark.com. There is no charge for TrustTouchWeb to view your information, transfer funds, or pay bills.

# **Check Images**

Note: The items below are true and correct copies of the original items which have been photographically reproduced by the bank.

\$41.86

| This section is provided to                                                | o help you baland | ce your bank sta | atement.     |                                              |                                |                                                           |
|----------------------------------------------------------------------------|-------------------|------------------|--------------|----------------------------------------------|--------------------------------|-----------------------------------------------------------|
| Checks and<br>Other Withdrawals<br>outstanding -<br>Not charged to account | Check Number      | Amount           | <u> </u>     | Bank Balance<br>Shown on<br>this statement   |                                | 2,388.27                                                  |
|                                                                            |                   | <u> </u><br>     | <u> </u><br> | Add +                                        |                                |                                                           |
|                                                                            |                   | 1                |              | Deposits not<br>credited to this             | <u>\$</u>                      |                                                           |
|                                                                            |                   | <u> </u>         | <u> </u>     | statement                                    |                                |                                                           |
|                                                                            |                   |                  |              | Total                                        | \$                             |                                                           |
|                                                                            |                   |                  |              | Subtract -                                   |                                |                                                           |
|                                                                            |                   |                  | <u> </u><br> | Checks and<br>— Other Withdra<br>Outstanding | wals<br><u>\$</u>              |                                                           |
|                                                                            |                   | <u> </u><br>     | <u> </u><br> | Balance =                                    | \$                             |                                                           |
| Total Checks and<br>Other Withdrawals outsta                               | nding \$          |                  | _            | balance after de                             | ducting servi<br>if any) shown | ith your checkboo<br>ce charges and<br>n on this statemen |