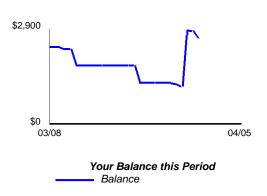

# **Daily Balance History**

| Date | Balance    | Date       | Balance    | Date | Balance    |
|------|------------|------------|------------|------|------------|
| 3/8  | \$2,353.27 | 3/25       | \$1,304.40 | 4/3  | \$2,899.71 |
| 3/11 | \$2,304.40 | <u>4/1</u> | \$1,272.71 | 4/4  | \$2,861.61 |
| 3/13 | \$1,804.40 | 4/2        | \$1,172.71 | 4/5  | \$2,638.46 |