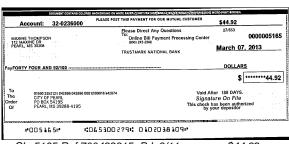

## Checks Paid

Number of images included in this statement: 1

| Number      | Date Paid | Amount |
|-------------|-----------|--------|
| <u>5165</u> | 3 /11     | 44.92  |

Total of Checks Paid: \$44.92

Indicates a break in the check number sequence before this check.

# **Check Images**

**Note:** The items below are true and correct copies of the original items which have been photographically reproduced by the bank.

Ck 5165 Ref 700499315 Pd 3/11

\$44.92

Page 4 of 5

**Statement Period** From 3/08/2013 To 4/05/2013