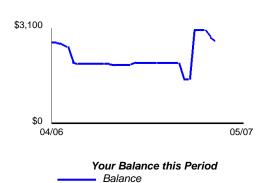

# **Daily Balance History**

| Date       | Balance    | <u>Date</u> | Balance    | Date       | Balance    |
|------------|------------|-------------|------------|------------|------------|
| 4/6        | \$2,638.46 | 4/11        | \$1,979.11 | <u>5/1</u> | \$1,465.92 |
| <u>4/8</u> | \$2,616.46 | <u>4/18</u> | \$1,944.72 | 5/3        | \$3,054.89 |
| 4/9        | \$2,516.46 | 4/22        | \$2,000.72 | 5/6        | \$2,831.67 |
| 4/10       | \$2,016.46 | 4/23        | \$1,997.61 | 5/7        | \$2,709.77 |