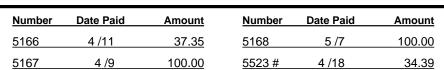

## **Check Images**

**Note:** The items below are true and correct copies of the original items which have been photographically reproduced by the bank.

Ck 5166 Ref 400400521 Pd 4/11 \$37.35

Ck 5167 Ref 901945856 Pd 4/9 \$100.00

Ck 5168 Ref 801608228 Pd 5/7 \$100.00

Ck 5523 Ref 700026159 Pd 4/18 \$34.39

Page 5 of 6

**Statement Period** From 4/06/2013 To 5/07/2013

**Account Number** 010-203-8109