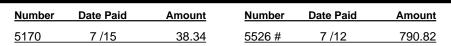

### Checks Paid

Number of images included in this statement: 2

Total of Checks Paid: \$829.16

Indicates a break in the check number sequence before this check.

Represents an unnumbered check or a non-check item.

## **Check Images**

Note: The items below are true and correct copies of the original items which have been photographically reproduced by the bank.

\$38.34

Ck 5526 Ref 700535836 Pd 7/12

\$790.82

Page 4 of 5