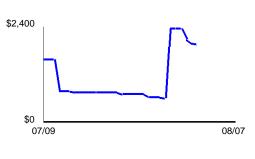

# **Daily Balance History**

| Date        | Balance            | Date        | Balance    |
|-------------|--------------------|-------------|------------|
| 7/9         | \$1,600.0 <u>5</u> | 7/29        | \$664.89   |
| 7/12        | \$809.23           | <u>8</u> /1 | \$633.20   |
| <u>7/15</u> | \$770.89           | 8/2         | \$2,360.20 |
| 7/24        | \$726.27           | 8/5         | \$2,098.86 |

| Date | Balance    |
|------|------------|
| 8/6  | \$1,998.86 |
| 8/7  | \$1,976.89 |

Your Balance this Period Balance