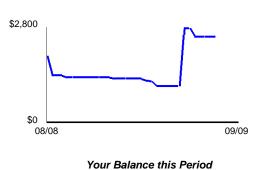

# **Daily Balance History**

| <u>Date</u> | Balance            | <u>Date</u> | Balance    |
|-------------|--------------------|-------------|------------|
| 8/8         | \$1,976.89         | 8/27        | \$1,282.73 |
| 8/9         | \$1,410.5 <u>5</u> | 8/28        | \$1,251.25 |
| 8/12        | \$1,363.83         | 8/29        | \$1,097.76 |
| 8/21        | \$1,319.10         | 9/3         | \$2,793.07 |

| Date | Balance    |
|------|------------|
| 9/5  | \$2,547.85 |
| 9/9  | \$2.547.92 |

Balance

Page 4 of 5

**Statement Period** From 8/08/2013 To 9/09/2013

**Account Number** 010-203-8109