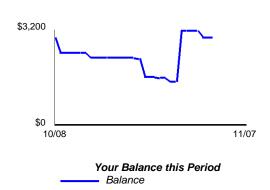

# **Daily Balance History**

| <u>Date</u>  | Balance    | Date  | Balance    | <u>Date</u> | Balance    |
|--------------|------------|-------|------------|-------------|------------|
| 10/8         | \$2,968.77 | 10/25 | \$1,639.29 | 11/5        | \$2,973.02 |
| 10/9         | \$2,457.02 | 10/28 | \$1,600.93 | 11/6        | \$2,947.02 |
| <u>10/15</u> | \$2,296.71 | 10/30 | \$1,500.93 | <u>11/7</u> | \$2,947.12 |
| 10/24        | \$2,257.46 | 11/1  | \$3,196.24 |             |            |