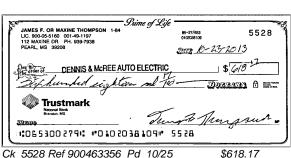

### Check Images - continued

Note: The items below are true and correct copies of the original items which have been photographically reproduced by the bank.

| Reconciliation                                   | 1                  |              |            |                                                                                    |                     |            |         |  |
|--------------------------------------------------|--------------------|--------------|------------|------------------------------------------------------------------------------------|---------------------|------------|---------|--|
| This section is provided                         | to help you balanc | e your bank  | statement. |                                                                                    |                     |            |         |  |
| Checks and<br>Other Withdrawals<br>outstanding - | Check Number       | Amount       |            | Bank Balance<br>Shown on<br>this statement                                         |                     | \$2,947.12 |         |  |
| Not charged to account                           |                    | <u> </u><br> | <u> </u>   |                                                                                    |                     | •          |         |  |
|                                                  |                    | <br>         |            | Add +                                                                              |                     |            |         |  |
|                                                  |                    | İ            |            | Deposits not credited to this                                                      | \$                  |            |         |  |
|                                                  |                    | 1            |            | credited to this statement                                                         |                     |            |         |  |
|                                                  |                    | <u> </u>     |            |                                                                                    |                     |            |         |  |
|                                                  |                    | <u> </u><br> |            | Total                                                                              | <u>\$</u>           |            |         |  |
|                                                  |                    | 1            |            | Subtract -                                                                         |                     |            |         |  |
|                                                  |                    | 1            |            | <br>Checks and<br>Other Withdrawa                                                  | le.                 |            |         |  |
|                                                  |                    |              |            | Outstanding                                                                        | <u>\$</u>           |            |         |  |
|                                                  |                    |              | <u> </u>   | Balance =                                                                          | \$                  |            |         |  |
| Total Checks and<br>Other Withdrawals outst      | tanding \$         |              |            | This balance should balance after deduct adding interest (if a for previous month. | cting serviny) show | ice char   | ges and |  |