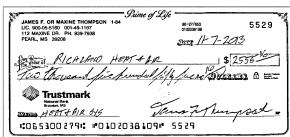

## **Check Images**

Note: The items below are true and correct copies of the original items which have been photographically reproduced by the bank.

Ck 5174 Ref 700092624 Pd 11/13 \$54.58

Ck 5529 Ref 401391068 Pd 11/8

\$2555.16